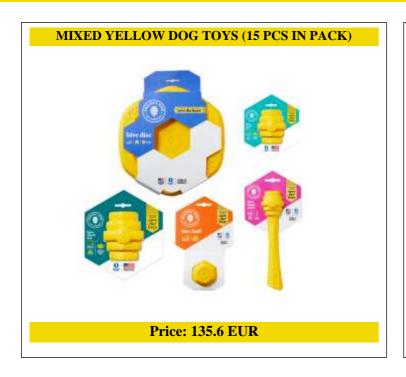

## Mixed case pack of toys includes 15 total units:

3x yellow durable dog ball

3x yellow dog disc

3x yellow chew stick

3x yellow small chew toy

3x yellow large chew toy

With their erratic and unpredictable bounce, Project Hive Pet Company toys take fetch to an exciting new level. The bright yellow color makes it easy for you and your dog to find—even in tall grass.