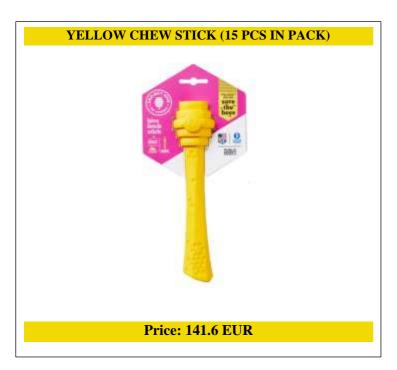

### Yellow chew stick (15 unit case pack)

15x yellow chew stick

Our Yellow Chew Stick is as fun to fetch and chew as natural sticks, but without all the bark and splinters that can hurt your pup's mouth and digestive system. Resembling a honey dipper, dogs love to gnaw on the hive shape, which promotes healthy teeth and gums. And they can easily carry it in their mouths. The Yellow Chew Stick's bright yellow color is easy for you and your dog to spot inside and out, and it floats for games of fetch by the pool or lake on those hot days.